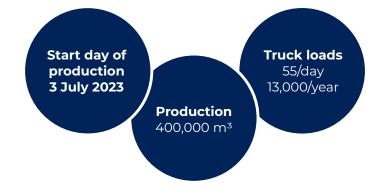

The new production line increases sawing productivity by up to 40% and enables the use of an even wider range of log diameter classes. In this way, we are able to serve our customers with new products and the wood raw material will be used even more precisely for end products that bind carbon for a long time.