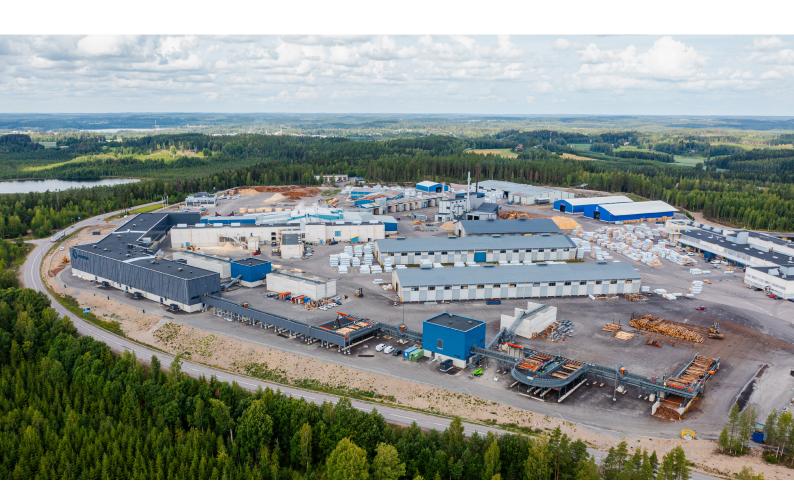

## Koskisen Sawmill 2023

The new production line increases sawing productivity by up to 40% and enables the use of an even wider range of log diameter classes. In this way, we are able to serve our customers with new products and the wood raw material will be used even more precisely for end products that bind carbon for a long time.