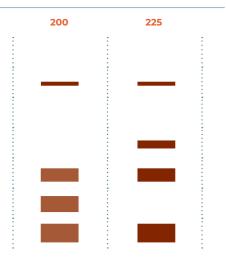

## **Technical specifications**

Cross sectional dimensions of pine sawn timber

Other sizes subject to discussions. CC = centre cut, SB = sideboards

175