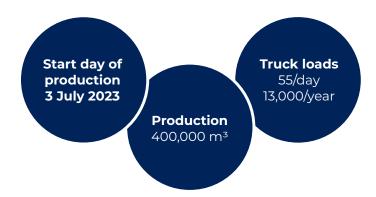

The new production line increases sawing productivity by up to 40% and enables the use of an even wider range of log diameter classes. In this way, we are able to serve our customers with new products and the wood raw material will be used even more precisely for end products that bind carbon for a long time.