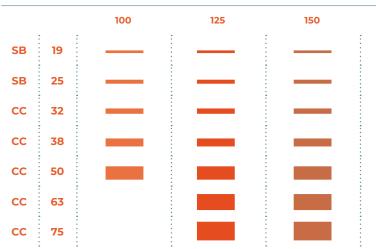

## **Technical specifications**

Cross sectional dimensions of pine sawn timber

Other sizes subject to discussions. CC = centre cut, SB = sideboards