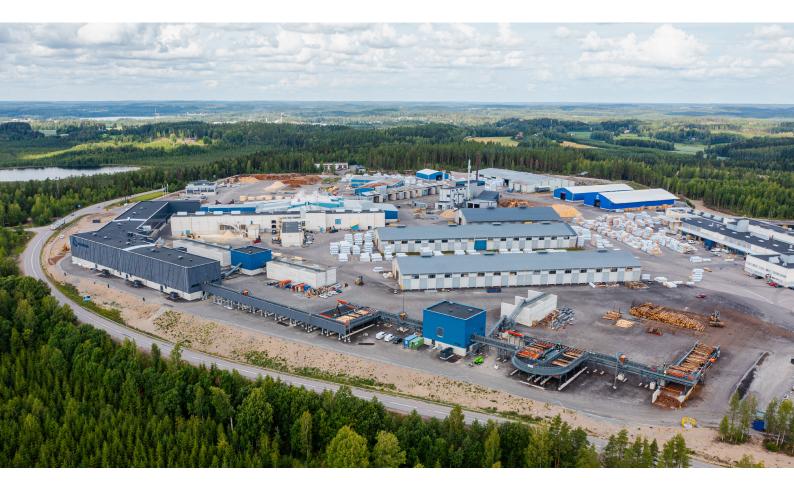

## Koskisen Sawmill 2023

The new production line increases sawing productivity by up to 40% and enables the use of an even wider range of log diameter classes. In this way, we are able to serve our customers with new products and the wood raw material will be used even more precisely for end products that bind carbon for a long time.